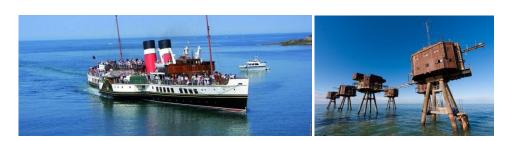

## Waverley Steamer Thursday 27th September £34 Deposit £10 Gravesend Pier to Thames Forts

Peoples Post Thursday 22nd November £45 Deposit £15

Coach trip to the new Postal Museum in the City of London with a ride on the Mail Train beneath the streets with Blue Badge Guide and then by coach to see the Christmas Lights of London